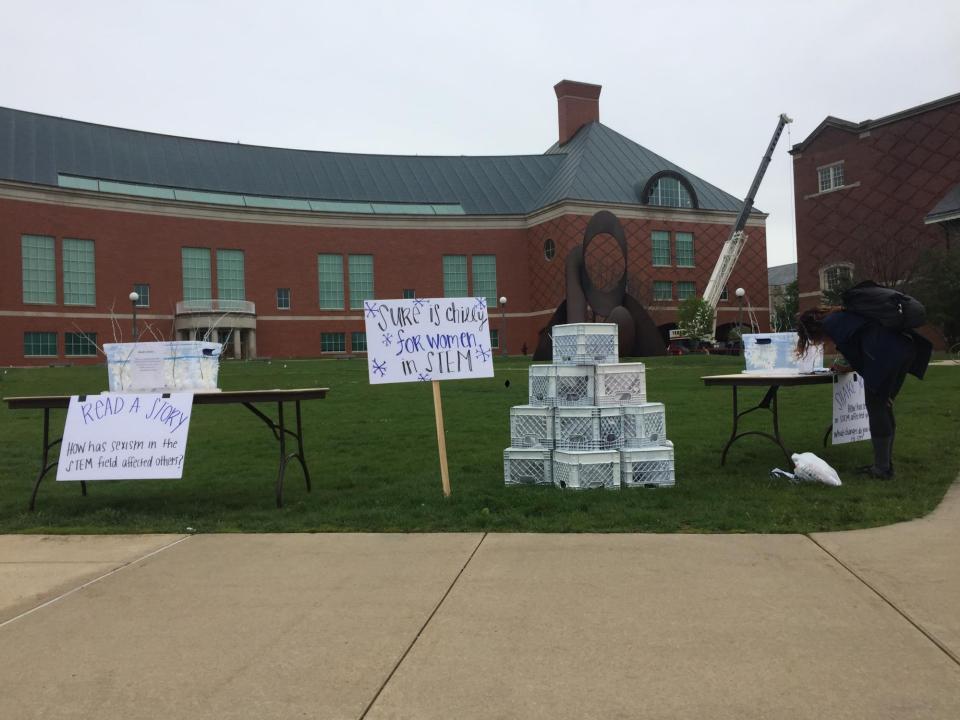

## **Double Bind**

=

I

H

11 11

**生产生生** 

8

BARDEEN QUADRANGLE IMAGE: KALEV LEETARU HTTP://UPHOTOS.NCSA.UIUC.EDU

 44

The *chilly climate* metaphor represents the accumulation of subtle discrimination and sexism that saturates the STEM work environment and education settings.

ILLINOIS

INDIS

ILLINOIS

\*SURE is chilly \*for women,

SIGNITTI

ILLING

Read a story... Pick up a snowball from the bin and read an experience or story about sexism in the

STEM work field or educational setting

READ A STORY

HOW has sexism in the STEM field affected others? Share your thoughts...

On a sheet of paper, write a personal story about your experiences or observations related to sexism on the UI campus. Suggest a change you want to see on the UI campus to promote gender equity.

in STEM affected you? What changes do you want to see? C