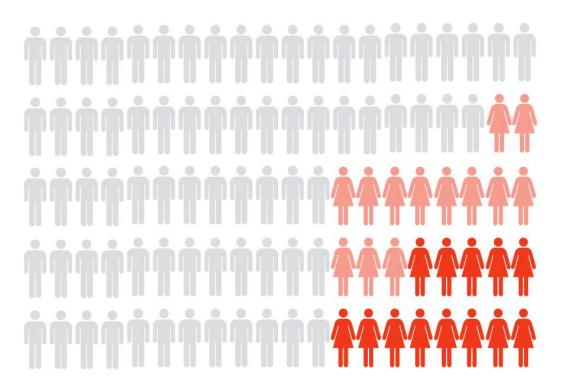

#### Underrepresentation

50% leave their STEM career within

the first 10 years