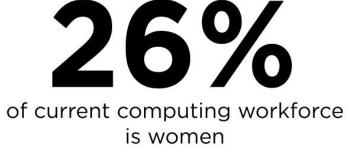

#### Underrepresentation

50% leave their STEM career within

the first 10 years