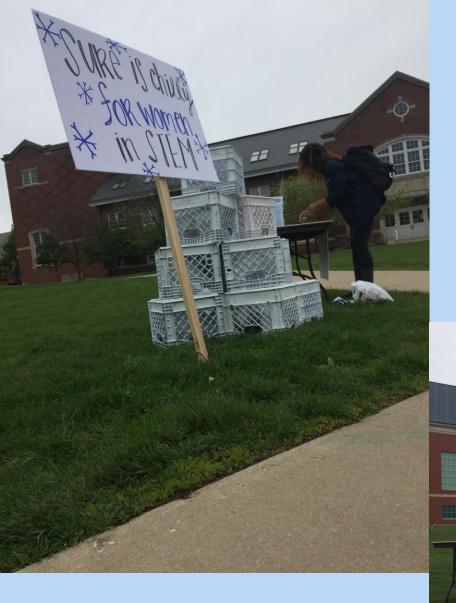

 44

The *chilly climate* metaphor represents the accumulation of subtle discrimination and sexism that saturates the STEM work environment and education settings.

ILLINOIS

INDIS

ILLINOIS

\*SURE is chilly \*for women,